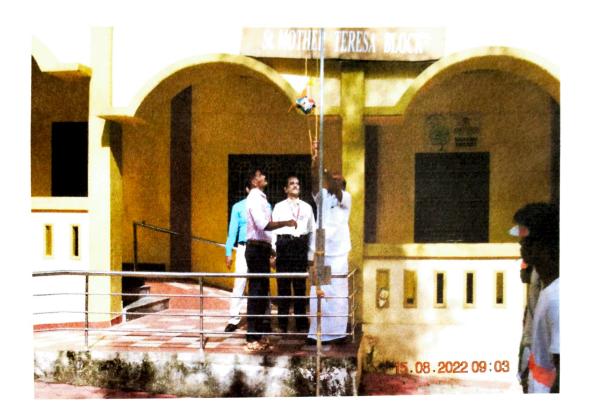

#### Report

The 76<sup>th</sup> Independance day celebrations of Nanjil Catholic College of Arts and Science, Kaliyakkavilai was held on 15/08/2023 at 7.00 am. The Secretaryof NACCAS, Rev. Fr. Dr. M. Eckermans Micheal inaugurated the programme. The programme started with Tamil Thai Vaazthu. Then our National flag was hoisted by the Secretary. Then the principal Dr. A. Meenakshi Sundararjan addressed the gathering. He commemorated the sacrifices made by millions of our freedom fighters, who had sacrificed their lives in the freedom struggle. Following that, staffs and students took the Independance day pledge read by Dr. Viju. Assistant Professor, Department of Physical Education and the programme ended with National Anthem by 7.45 am.