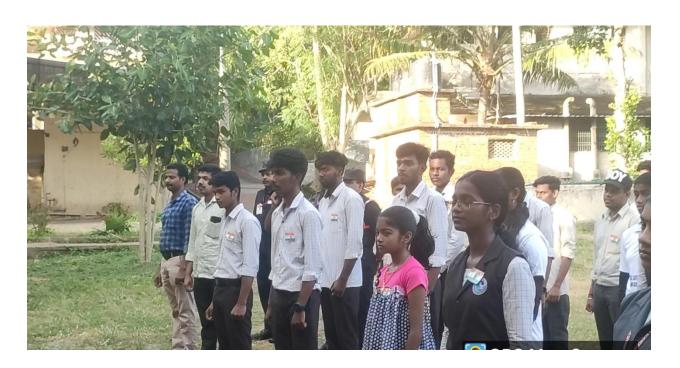

#### Report

The 76<sup>th</sup> Independance day celebrations of Nanjil Catholic College of Arts and Science, Kaliyakkavilai was held on 15/08/2023 at 7.00 am. The Secretaryof NACCAS, Rev. Fr. Dr. M. Eckermans Micheal inaugurated the programme. The programme started with Tamil Thai Vaazthu. Then our National flag was hoisted by the Secretary. Then the principal Dr. A. Meenakshi Sundararjan addressed the gathering. He commemorated the sacrifices made by millions of our freedom fighters, who had sacrificed their lives in the freedom struggle. Following that, staffs and students took the Independance day pledge read by Dr. Viju. Assistant Professor, Department of Physical Education and the programme ended with National Anthem by 7.45 am.

#### **Report**

The 74<sup>th</sup>Republic day celebrations of Nanjil Catholic College of Arts and Science, Kaliyakkavilai was celebrated on 26/01/2023. The program started with Tamil Thai Vaazthu. Dr. M. Amalanathan, head of the department of Physics welcomed the gathering. Then our National flag was hoisted by the principal of NACCAS, Dr. A. Meenakshi Sundararajan. Following that, staffs and students took the Republic day pledge and sung a patriotic song.

Then the principal addressed the gathering. He recollected the status of India before and after independence. Also, he spoke about the importance of Republic day as well as the growth of our nation after Republic as it honours the enactment of the Indian Constitution in 1950. He also added that our nation is becoming a role model for other countries. Finally, vote of thanks was given by Dr. Viju, Assistant Professor, Department of Physical Education and the programme ended with National Anthem.