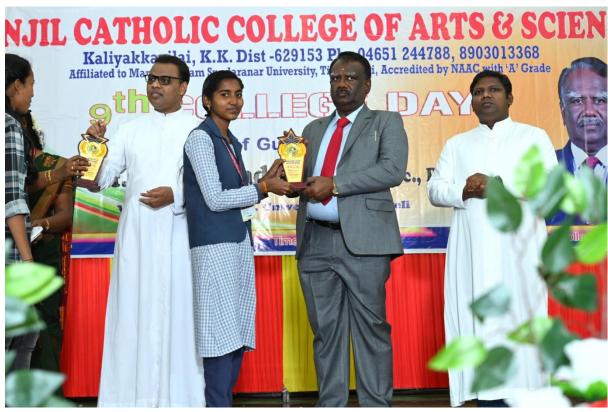

Then felicitation was given by the secretary Rev.Fr.Dr.M. Eckermens Micheal. Following that, the students who got university ranks, who got 100% attendance and the staffs who got 100% pass percentage for their subject papers were honoured with prizes. Meanwhile, cultural programmes were given by the students of all departments. Finally, vote of thanks was given by the bursar of NACCAS Rev. Fr. A. Domi Lilil Raja. The programme ended with National Anthem by 2.00 pm.