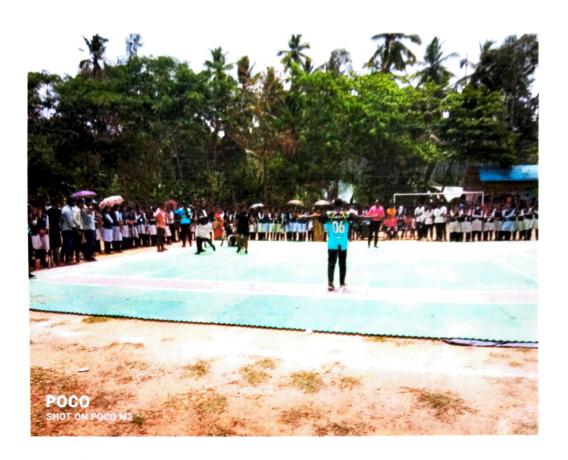

#### Report

The 9th college day celebrations of Nanjil Catholic College of Arts and Science, Kaliyakkavilai was held on 24/04/2023 in the playground at 9.00 am. The programme started with Tamil Thai Vaazthu. Mrs. Sajitha Sajan, Assistant Professor, Department of English welcomed the gathering. Presidential address was given by Rev.Fr. Dr.M. Eckermens Micheal. The programme was felicitated by the bursar,Rev. Fr. A. Domi Lilil Raja, and Dr. A. Meenakshi Sundararajan, Principal, NACCAS. The chief guest of the programme Dr. G. Annadurai, Registar in-charge of M.S. University gave the sports day address. Annual sports report was read by Mr. Ajin G.Farose, Physical director. At the end of the programme, prizes were distributed to the students who won in sports and game competitions held in the college. Rolling trophy was given to the physical education department. Dr. Adlin Jeba, Assistant Proffer of Tamil thanked the gathering. The programme ended with National Anthem.