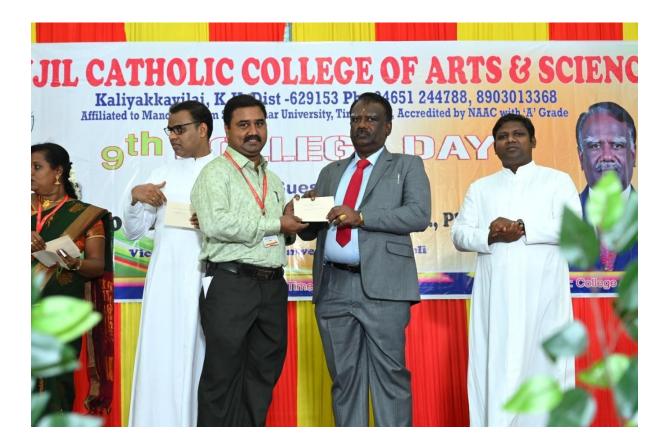

Then felicitation was given by the secretary Rev.Fr.Dr.M. Eckermens Micheal. Following that, the students who got university ranks, who got 100% attendance and the staffs who got 100% pass percentage for their subject papers were honoured with prizes. Meanwhile, cultural programmes were given by the students of all departments. Finally, vote of thanks was given by the bursar of NACCAS Rev. Fr. A. Domi Lilil Raja. The programme ended with National Anthem by 2.00 pm.