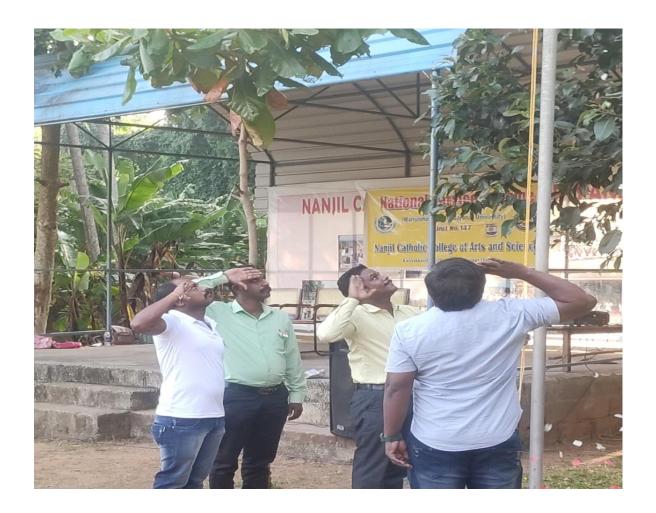

#### Report

The 76<sup>th</sup> Independance day celebrations of Nanjil Catholic College of Arts and Science, Kaliyakkavilai was held on 15/08/2023 at 7.00 am. The Secretaryof NACCAS, Rev. Fr. Dr. M. Eckermans Micheal inaugurated the programme. The programme started with Tamil Thai Vaazthu. Then our National flag was hoisted by the Secretary. Then the principal Dr. A. Meenakshi Sundararjan addressed the gathering. He commemorated the sacrifices made by millions of our freedom fighters, who had sacrificed their lives in the freedom struggle. Following that, staffs and students took the Independance day pledge read by Dr. Viju. Assistant Professor, Department of Physical Education and the programme ended with National Anthem by 7.45 am.

#### **Report**

The 74<sup>th</sup>Republic day celebrations of Nanjil Catholic College of Arts and Science, Kaliyakkavilai was celebrated on 26/01/2023. The program started with Tamil Thai Vaazthu. Dr. M. Amalanathan, head of the department of Physics welcomed the gathering. Then our National flag was hoisted by the principal of NACCAS, Dr. A. Meenakshi Sundararajan. Following that, staffs and students took the Republic day pledge and sung a patriotic song.