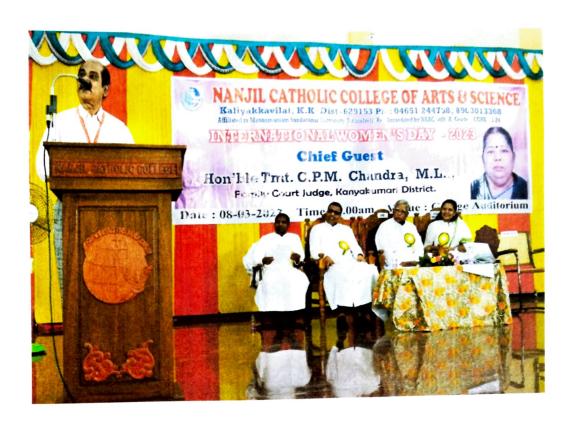

Tamilnadu Congress State General Secretary, motivated all the girls to step out of their safe zone and to recognize their own strengths. She explained that it is not women who are depended on men, but it is men who can't live without women. She pointed out that men can't grow when uprooted and planted in new place, but women are multi- taskers and can adjust her under all situations. She also requested the girls to activity participate in politics as nation needs their support.



Rev. Fr. Dr. M Eckermens Michael, Secretary, NACCAS, felicitated the gathering through his thought provoking words and wished every women for their special day. Rev. Fr. A. Domi Lilil Raja, Bursar, NACCAS also talked on the social media and cyber crimes, she warned the girl students to be safe from such issues.



Dr. A Meenakshi Sundararajan, Principal, NACCAS too expressed his happiness to see women achieve in all fields of life. Mrs. Sajitha Sajan, Assistant Professor of English thanked everyone on behalf of Women's cell, NACCAS.



Each department showcased their talent through cultural programs.





All the programmes were based on women and the program ended with the National Anthem. Ice creams were distributed to all the members.



Convenor

PRINCIPAL

taniil Catholic College of Arts & Science
Kaliyakkavilai - 629 153