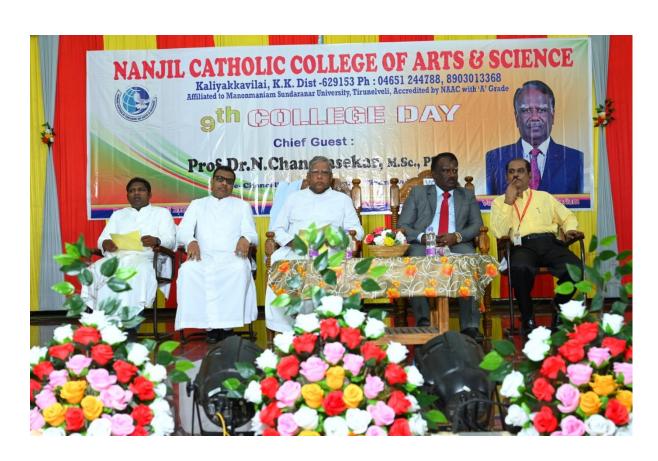

#### Report

The 9<sup>th</sup>college day celebrations of Nanjil Catholic College of Arts and Science, Kaliyakkavilai was held on 25/04/2023 in the college auditorium at 10.00 am. The program started with a prayer song and Tamil Thai Vaazthu. Dr. A. Meenakshi Sundararajan, Principal, NACCAS welcomed the gathering and read the annual report of the college. Rt. Rev.Msgr. S.Jesu Retnam, Contact person of Kuzhithurai Diocese gave the inaugural address. In his talk, he insisted to develop the quality of higher education, female eduation, hardwork, living for others. The College day address was then given by the Vice-Chancellor of M.S.University, Dr. N. Chandresekar. He appreciated the infrastructure and the development of the college. He motivated the students for reaching higher positions in the future. He also added that students must invest money in their studies.

Then felicitation was given by the secretary Rev.Fr.Dr.M. Eckermens Micheal. Following that, the students who got university ranks, who got 100% attendance and the staffs who got 100% pass percentage for their subject papers were honoured with prizes. Meanwhile, cultural programmes were given by the students of all departments. Finally, vote of thanks was given by the bursar of NACCAS Rev. Fr. A. Domi Lilil Raja. The programme ended with National Anthem by 2.00 pm.